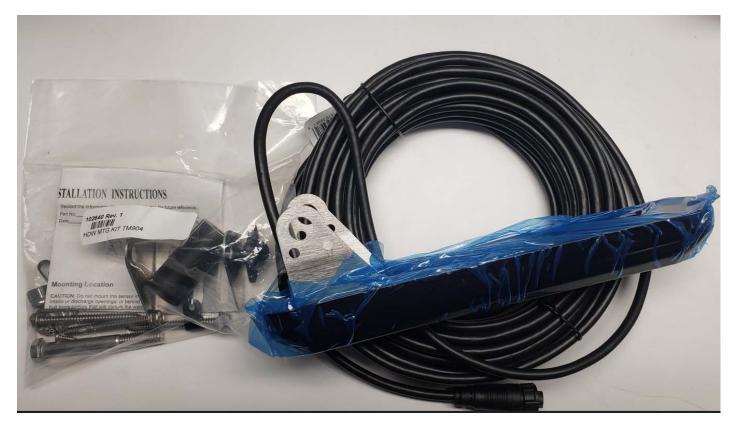

| Box 1 - 225T-TM904 |                             | Wt: 5 lbs. Dim: 12                 | " x 8" x 6"     |  |  |
|--------------------|-----------------------------|------------------------------------|-----------------|--|--|
|                    | Part No.                    | <u>Description</u>                 | <b>Quantity</b> |  |  |
| 1                  | 225T-TM904                  | Transom Mount Side-Scan Transducer | 1               |  |  |
| 2                  | Hardware mounting Kit TM904 |                                    |                 |  |  |
| 3                  |                             | Installtion Sheet                  | 1               |  |  |