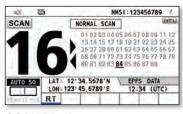

## Scans all channels in the selected region and CH16

The FM-8900S scans all channels in the selected region as well as watches CH16 in alternate shift.

SCAN Display