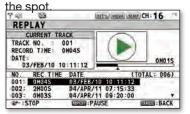

## **Replay function**

The FM-8900S records the latest 120 seconds of incoming communication on the currently set channel. By simply pressing the "REPLAY" button on the numeric keypad, the last-received message will be played back on