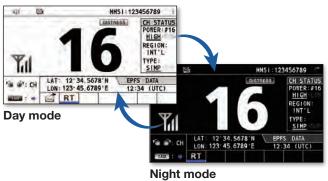

**Replay Display** 

Day mode and Night mode can be selected according to the lighting condition of the wheelhouse