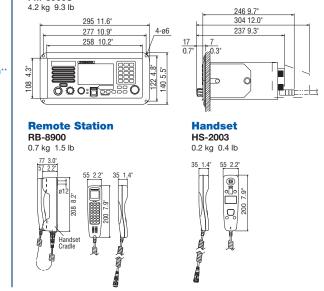

#### **EQUIPMENT LIST**

| Standard                               |                 |       |
|----------------------------------------|-----------------|-------|
| VHF Radiotelephone                     | FM-8900S        | 1unit |
| Handset                                | HS-2003         | 1unit |
| Handset Cradle                         | FP05-05510      | 1unit |
| Installation materials and spare parts |                 | 1set  |
| Option                                 |                 |       |
| Junction Box                           | IF-8900         |       |
| Remote Station                         | RB-8900         |       |
| Watertight Remote Station              | RB-8900-W       |       |
| Handset and Cradle                     |                 |       |
| Flush Mount Kit                        | OP05-129        |       |
| External Loudspeaker                   | SEM-21Q         |       |
| Printer                                | PP-8800A/PP-520 |       |
| Printer Interface Unit                 | IF-8500         |       |
| AC/DC Power Supply Unit                | PR-241          |       |
| VHF Console                            | RC-8900         |       |

#### Transceiver Unit (Flushmount) FM-8900S