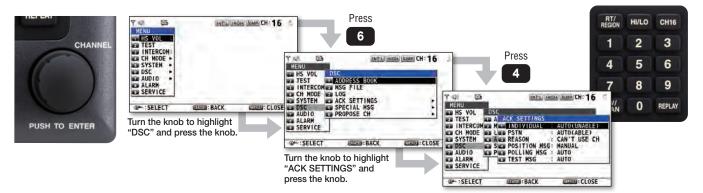

## Quick access to dedicated functions in the menu operation using numeric keypad

In the menu, all tasks are assigned numbers, and the operator can access each of the menu items either by turning and pressing PUSH TO ENTER knob or simply pressing the corresponding numbers on the numeric keypad.