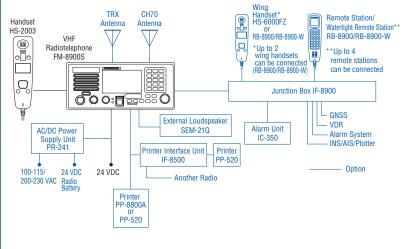

### **INTERCONNECTION DIAGRAM**

Beware of similar products

All brand and product names are registered trademarks, trademarks or service marks of their respective holders.

FURUNO ELECTRIC CO., LTD. Japan | www.furuno.com FURUNO U.S.A., INC. U.S.A. | www.furunousa.com FURUNO PANAMA S.A. Republic of Panama | www.furuno.com.pa FURUNO (UK) LIMITED U.K. | www.furuno.co.uk FURUNO NORGE A/S Norway | www.furuno.no FURUNO DANMARK A/S Denmark | www.furuno.dk FURUNO SVERIGE AB Sweden | www.furuno.se FURUNO FINLAND OY Finland | www.furuno.fi FURUNO POLSKA Sp. Z o.o. Poland | www.furuno.dl FURUNO DEUTSCHLAND GmbH Germany | www.furuno.de FURUNO FRANCE S.A.S. France | www.furuno.fr FURUNO ESPAÑA S.A. Spain | www.furuno.es FURUNO ITALIA S.R.L. Italy | www.furuno.it FURUNO HELLAS S.A. Greece | www.furuno.gr FURUNO (CYPRUS) LTD Cyprus | www.furuno.com.cy

#### **EQUIPMENT LIST**

| Standard                               |                 |       |
|----------------------------------------|-----------------|-------|
| VHF Radiotelephone                     | FM-8900S        | 1unit |
| Handset                                | HS-2003         | 1unit |
| Handset Cradle                         | FP05-05510      | 1unit |
| Installation materials and spare parts |                 | 1set  |
| Option                                 |                 |       |
| Junction Box                           | IF-8900         |       |
| Remote Station                         | RB-8900         |       |
| Watertight Remote Station              | RB-8900-W       |       |
| Handset and Cradle                     |                 |       |
| Flush Mount Kit                        | OP05-129        |       |
| External Loudspeaker                   | SEM-21Q         |       |
| Printer                                | PP-8800A/PP-520 |       |
| Printer Interface Unit                 | IF-8500         |       |
| AC/DC Power Supply Unit                | PR-241          |       |
| VHF Console                            | RC-8900         |       |