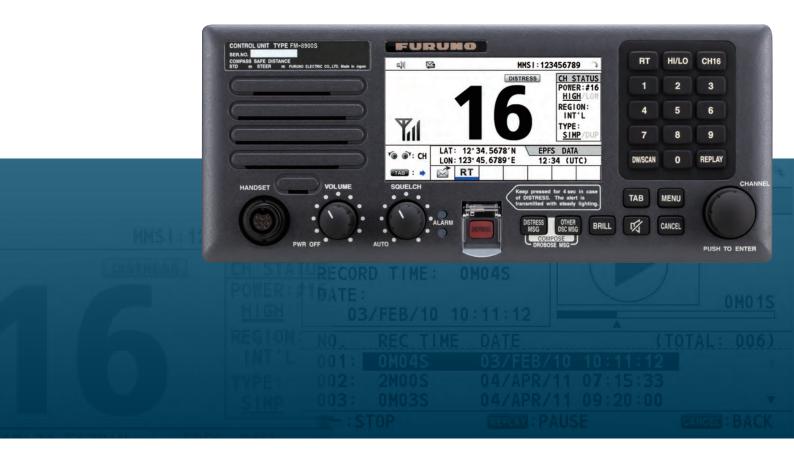

# Full GMDSS-compliant VHF radio with Class-A DSC facility and CH7

- Semi-duplex 25-Watt VHF radiotelephone with a built-in Class-A DSC and CH70 watch Receiver
- Fully meets GMDSS carriage requirements for SOLAS ships
- Meets the new ITU recommendation on digital selective calling system for use in the Maritime Mobile Service, ITU-R M.493-14
- Easy to read, high-contrast 4.3" bright color LCD
- Enhanced noise reduction and speaker for superb voice quality
- Quick access to CH16 key Press the CH16 key on the keypad to switch to radiotelephone display and select CH16 instantly

Easy channel selection with rotary control or direct keypad input

- Automatic entry of own ship position and time through the interfaced GPS receiver
- ATIS signal transmission available for inland waterways
- Connect to an office or home via an existing PSTN (Public Switched Telephone Network)

## Quick access to dedicated functions in the menu operation using numeric keypad

In the menu, all tasks are assigned numbers, and the operator can access each of the menu items either by turning and pressing PUSH TO ENTER knob or simply pressing the corresponding numbers on the numeric keypad.

## **Replay function**

The FM-8900S records the latest 120 seconds of incoming communication on the currently set channel. By simply pressing the "REPLAY" button on the numeric keypad, the last-received message will be played back on